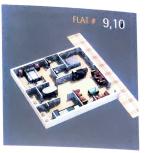

@ Kunchanapalli, Near Vijayawada















#### Typical Floor Plan







#### **Project Highlights**

- Fully compliance with APCRDA norms, Good Vaastu
- Best Quality at affordable price.
- Exclusive: 500 sq.yds. front open area for children's play area and garden.
- Ample car parking and 3 drive ways for car movement.
- Individual flats with more OTS (Open-To-Sky) spacing for best ventilation.

# Specifications

Foundation Open foundation as per soil report.

Recommended by approved structural engineer.

Super Structure RCC framed structure.

Walls 9" thick external and 4" thick internal walls by using country made red bricks.

Plastering External walls: Plastering with CM 1:4 mix with sponge finish. Internal walls: Plastering with CM 1:5 mix with sponge finish.

Doors Main door: Good quality teak wood frame and teak wood shu