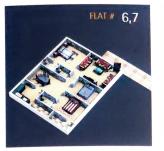

@ Kunchanapalli, Near Vijayawada















#### Typical Floor Plan







#### **Project Highlights**

- Fully compliance with APCRDA norms, Good Vaastu
- Best Quality at affordable price.
- Exclusive: 500 sq.yds. front open area for children's play area and garden.
- Ample car parking and 3 drive ways for car movement.
- Individual flats with more OTS (Open-To-Sky) spacing for best ventilation.

# Specifications

Foundation Open foundation as per soil report.

Recommended by approved structural engineer.

Super Structure RCC framed structure.

Walls 9" thick external and 4" thick internal walls by using country made red bricks.

Plastering External walls: Plastering with CM 1:4 mix with sponge finish. Internal walls: Plastering with CM 1:5 mix with sponge finish.

Doors Main door: Good quality teak wood frame and teak wood s