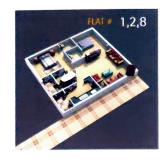

@ Kunchanapalli, Near Vijayawada















#### Typical Floor Plan







#### **Project Highlights**

- Fully compliance with APCRDA norms, Good Vaastu
- Best Quality at affordable price.
- Exclusive: 500 sq.yds. front open area for children's play area and garden.
- Ample car parking and 3 drive ways for car movement.
- Individual flats with more OTS (Open-To-Sky) spacing for best ventilation.

# Specifications

Foundation Open foundation as per soil report.

Recommended by approved structural engineer.

Super Structure RCC framed structure.

Walls 9" thick external and 4" thick internal walls by using country made red bricks.

Plastering External walls: Plastering with CM 1:4 mix with sponge finish. Internal walls: Plastering with CM 1:5 mix with sponge finish.

Doors Main door: Good quality teak wood frame and teak