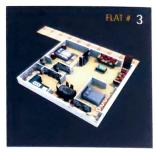

@ Kunchanapalli, Near Vijayawada















#### Typical Floor Plan







#### **Project Highlights**

- Fully compliance with APCRDA norms, Good Vaastu
- Best Quality at affordable price.
- Exclusive: 500 sq.yds. front open area for children's play area and garden.
- Ample car parking and 3 drive ways for car movement.
- Individual flats with more OTS (Open-To-Sky) spacing for best ventilation.

# Specifications

Foundation Open foundation as per soil report.

Recommended by approved structural engineer.

Super Structure RCC framed structure.

Walls 9" thick external and 4" thick internal walls by using country made red bricks.

Plastering External walls: Plastering with CM 1:4 mix with sponge finish. Internal walls: Plastering with CM 1:5 mix with sponge finish.

Doors Main door: Good quality teak wood frame and teak wo