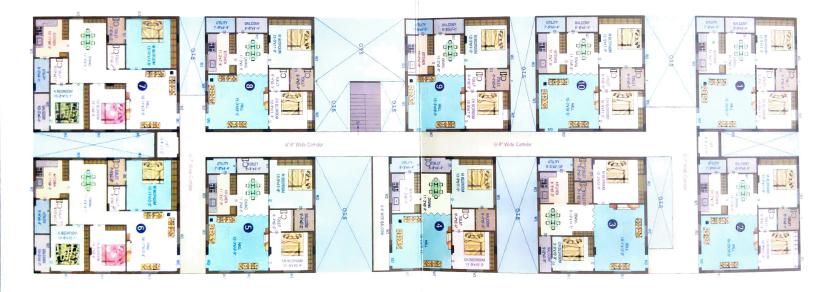

@ Kunchanapalli, Near Vijayawada















#### Typical Floor Plan







#### **Project Highlights**

- Fully compliance with APCRDA norms, Good Vaastu
- Best Quality at affordable price.
- Exclusive: 500 sq.yds. front open area for children's play area and garden.
- Ample car parking and 3 drive ways for car movement.
- Individual flats with more OTS (Open-To-Sky) spacing for best ventilation.

# Specifications

Foundation Open foundation as per soil report.

Recommended by approved structural engineer.

Super Structure RCC framed structure.

Walls 9" thick external and 4" thick internal walls by using country made red bricks.

Plastering External walls: Plastering with CM 1:4 mix with sponge finish. Internal walls: Plastering with CM 1:5 mix with sponge finish.

Doors Main door: Good quality teak wood frame and teak wood shutter.

Other doors: Teak wood f