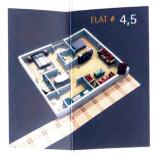

@ Kunchanapalli, Near Vijayawada















#### Typical Floor Plan







#### **Project Highlights**

- Fully compliance with APCRDA norms, Good Vaastu
- Best Quality at affordable price.
- Exclusive: 500 sq.yds. front open area for children's play area and garden.
- Ample car parking and 3 drive ways for car movement.
- Individual flats with more OTS (Open-To-Sky) spacing for best ventilation.

# Specifications

Foundation Open foundation as per soil report.

Recommended by approved structural engineer.

Super Structure RCC framed structure.

Walls 9" thick external and 4" thick internal walls by using country made red bricks.

Plastering External walls: Plastering with CM 1:4 mix with sponge finish. Internal walls: Plastering with CM 1:5 mix with sponge finish.

Doors Main door: Good quality teak wood frame and teak wood